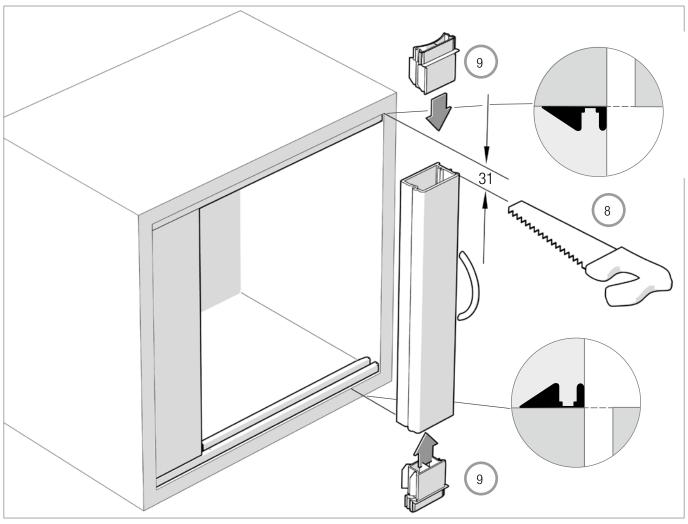

## **EXPRESS COLLECTION**

RAUVOLET TAMBOUR DOOR SYSTEMS
INSTALLATION INSTRUCTIONS - TOP BASIC TRACK SYSTEM

This document is protected by copyright. All rights based on this are reserved. No part of this publication may be translated, reproduced or transmitted in any form or by any similar means, electronic or mechanical, photocopying, recording or otherwise, or stored in a data retrieval system.