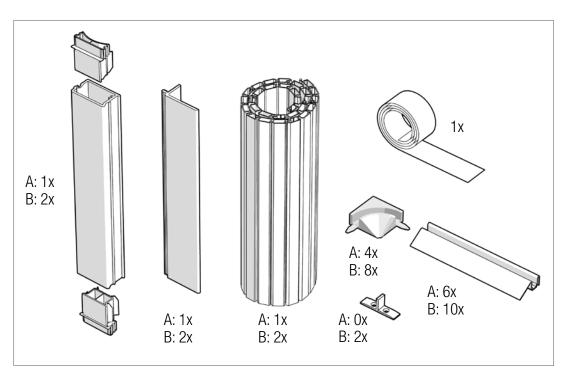

## **EXPRESS COLLECTION**

RAUVOLET TAMBOUR DOOR SYSTEMS
INSTALLATION INSTRUCTIONS - TOP BASIC TRACK SYSTEM

This document is protected by copyright. All rights based on this are reserved. No part of this publication may be translated, reproduced or transmitted in any form or by any similar means, electronic or mechanical, photocopying, recording or otherwise, or stored in a data retrieval system.