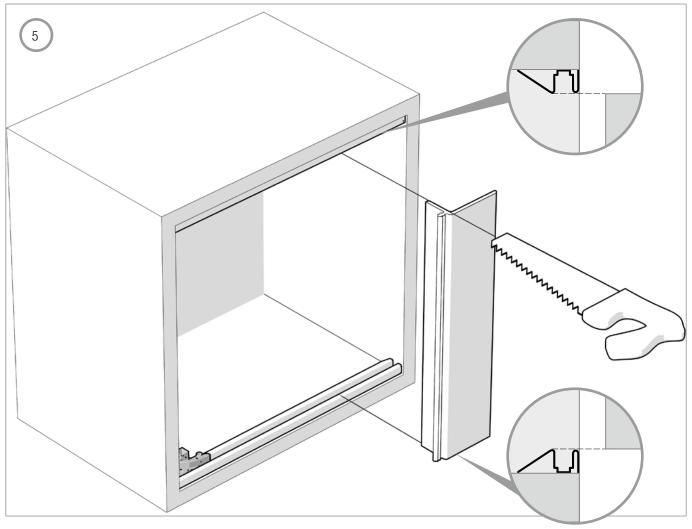

## **EXPRESS COLLECTION**

RAUVOLET TAMBOUR DOOR SYSTEMS
INSTALLATION INSTRUCTIONS - TOP BASIC TRACK SYSTEM

This document is protected by copyright. All rights based on this are reserved. No part of this publication may be translated, reproduced or transmitted in any form or by any similar means, electronic or mechanical, photocopying, recording or otherwise, or stored in a data retrieval system.