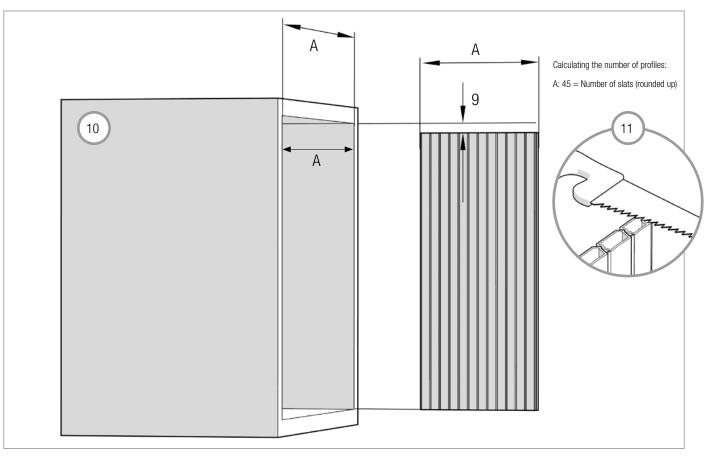

## **EXPRESS COLLECTION**

RAUVOLET TAMBOUR DOOR SYSTEMS
INSTALLATION INSTRUCTIONS - TOP BASIC TRACK SYSTEM

This document is protected by copyright. All rights based on this are reserved. No part of this publication may be translated, reproduced or transmitted in any form or by any similar means, electronic or mechanical, photocopying, recording or otherwise, or stored in a data retrieval system.