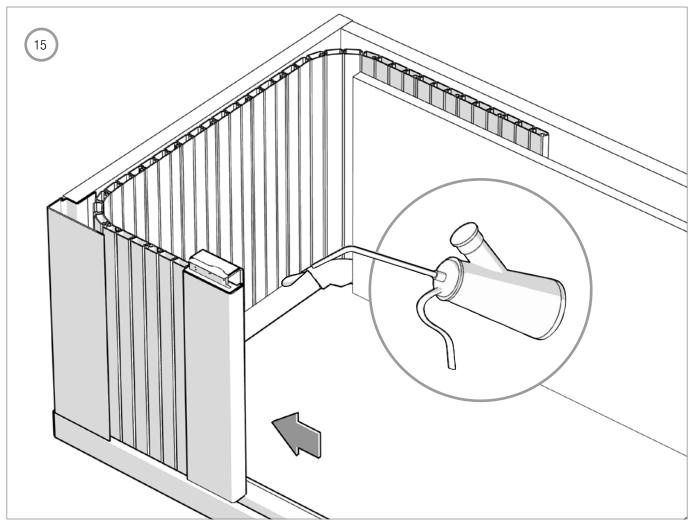

## **EXPRESS COLLECTION**

RAUVOLET TAMBOUR DOOR SYSTEMS
INSTALLATION INSTRUCTIONS - TOP BASIC TRACK SYSTEM

This document is protected by copyright. All rights based on this are reserved. No part of this publication may be translated, reproduced or transmitted in any form or by any similar means, electronic or mechanical, photocopying, recording or otherwise, or stored in a data retrieval system.