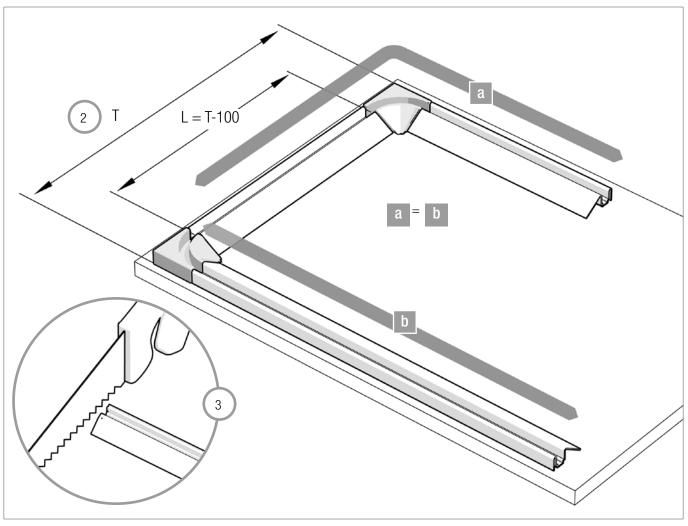

## **EXPRESS COLLECTION**

RAUVOLET TAMBOUR DOOR SYSTEMS
INSTALLATION INSTRUCTIONS - TOP BASIC TRACK SYSTEM

This document is protected by copyright. All rights based on this are reserved. No part of this publication may be translated, reproduced or transmitted in any form or by any similar means, electronic or mechanical, photocopying, recording or otherwise, or stored in a data retrieval system.