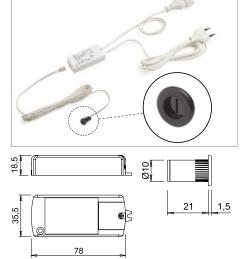

## LIMIT

| Back-of-door proximity sensor |            |  |
|-------------------------------|------------|--|
| Code                          | 0835101    |  |
| Input                         | 220-240Vac |  |
| Output                        | 220-240Vac |  |
| Power                         | 150W       |  |

| Input         | 220-240Vac                                      |
|---------------|-------------------------------------------------|
| Output        | 220-240Vac                                      |
| Power         | 150W                                            |
| Input wiring  | 2000mm input cord with two-pole Europlug        |
| Output wiring | 500mm output cord with two-pole Europlug socket |

LIMIT is an infrared sensor with limit-switch function for interior installation. The luminaires connected to **LIMIT** are turned on and off by opening and closing the door in front of the sensor.

| Code          | 1787201                                         |
|---------------|-------------------------------------------------|
| Input         | 220-240Vac                                      |
| Output        | 220-240Vac                                      |
| Power         | 150W                                            |
| Input wiring  | 2000mm input cord with two-pole Europlug        |
| Output wiring | 500mm output cord with two-pole Europlug socket |