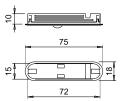

Consult the installation manual for more details on drilling holes for assembly.