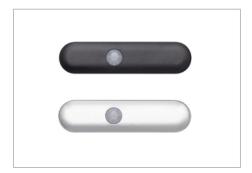

## PIR4

Passive infrared sensor

| Code | Finish    |
|------|-----------|
| 03   | black     |
| 10   | aluminium |

**CE EH** □ △

**C€** [H[ ⊕ 🖒

 $\boldsymbol{\textbf{PIR4}}$  is a sensor installed on the back of a door that activates when there are people within the detection radius. After approximately 30 seconds with no detection, **PIR4** automatically switches off the connected luminaires even if the door is open.