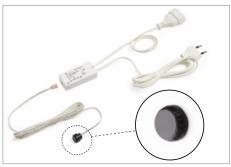

## LIMIT

| Back-of-door proximity sensor |            |  |
|-------------------------------|------------|--|
| Code                          | 0835101    |  |
| Input                         | 220-240Vac |  |
| Output                        | 220-240Vac |  |
| Power                         | 150W       |  |

| Input         | 220-240Vac                                      |
|---------------|-------------------------------------------------|
| Output        | 220-240Vac                                      |
| Power         | 150W                                            |
| Input wiring  | 2000mm input cord with two-pole Europlug        |
| Output wiring | 500mm output cord with two-pole Europlug socket |

LIMIT is an infrared sensor with limit-switch function for interior installation. The luminaires connected to **LIMIT** are turned on and off by opening and closing the door in front of the sensor.

| Code          | 1787201                                         |
|---------------|-------------------------------------------------|
| Input         | 220-240Vac                                      |
| Output        | 220-240Vac                                      |
| Power         | 150W                                            |
| Input wiring  | 2000mm input cord with two-pole Europlug        |
| Output wiring | 500mm output cord with two-pole Europlug socket |