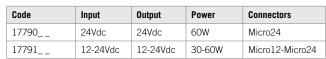

## LIMIT

| Back-of-door proximity sensor |            |  |
|-------------------------------|------------|--|
| Code                          | 0835101    |  |
| Input                         | 220-240Vac |  |
| Output                        | 220-240Vac |  |
| Power                         | 150W       |  |

| Input         | 220-240Vac                                      |
|---------------|-------------------------------------------------|
| Output        | 220-240Vac                                      |
| Power         | 150W                                            |
| Input wiring  | 2000mm input cord with two-pole Europlug        |
| Output wiring | 500mm output cord with two-pole Europlug socket |