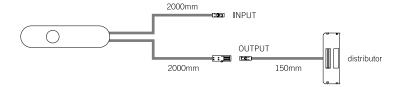

| Input         | 220-240Vac                                      |
|---------------|-------------------------------------------------|
| Output        | 220-240Vac                                      |
| Power         | 150W                                            |
| Input wiring  | 2000mm input cord with two-pole Europlug        |
| Output wiring | 500mm output cord with two-pole Europlug socket |

LIMIT is an infrared sensor with limit-switch function for interior installation. The luminaires connected to **LIMIT** are turned on and off by opening and closing the door in front of the sensor.

| Code          | 1787201                                         |
|---------------|-------------------------------------------------|
| Input         | 220-240Vac                                      |
| Output        | 220-240Vac                                      |
| Power         | 150W                                            |
| Input wiring  | 2000mm input cord with two-pole Europlug        |
| Output wiring | 500mm output cord with two-pole Europlug socket |