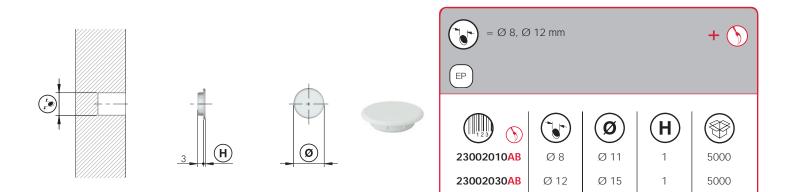

## **INTEGRATO Z**



## **INTEGRATO Z**



INTEGRATO Z is a further development within the INTEGRATO family. It is conceived for heavy duty furniture whose construction has weightbearing bottoms.

The leveller is installed into the bottom panel by operating a  $\emptyset$ 30 mm boring with a 16 mm depth, thus requiring a minimum 18 mm thickness. A  $\emptyset$ 8 mm through hole in the bottom panel allows the adjustment of the independent plastic glide by using a S6 mm allen wrench or both cross and blade screwdriver.

Just like all other INTEGRATO levellers, the capacity loading is 175 Kg each.

175 Kg per piece



ADJUSTMENT 7 - 17 mm



INSTALLATION







## **INTEGRATO Z ACCESSORY**