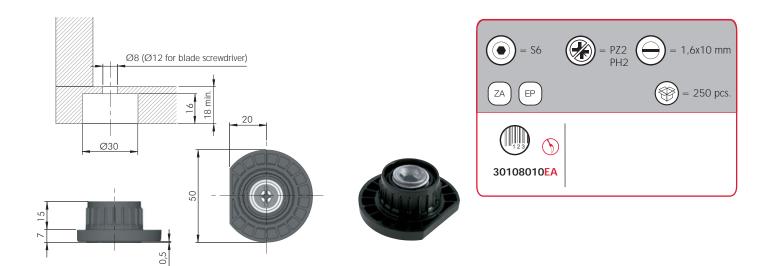

## **INTEGRATO Z**

INTEGRATO Z is a further development within the INTEGRATO family. It is conceived for heavy duty furniture whose construction has weightbearing bottoms.

The leveller is installed into the bottom panel by operating a  $\emptyset$ 30 mm boring with a 16 mm depth, thus requiring a minimum 18 mm thickness. A  $\emptyset$ 8 mm through hole in the bottom panel allows the adjustment of the independent plastic glide by using a S6 mm allen wrench or both cross and blade screwdriver.

Just like all other INTEGRATO levellers, the capacity loading is 175 Kg each.

175 Kg per piece

ADJUSTMENT 7 - 17 mm

INSTALLATION