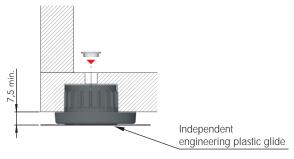

## **INTEGRATO Z**

INTEGRATO Z is a further development within the INTEGRATO family. It is conceived for heavy duty furniture whose construction has weightbearing bottoms.

The leveller is installed into the bottom panel by operating a  $\emptyset$ 30 mm boring with a 16 mm depth, thus requiring a minimum 18 mm thickness. A  $\emptyset$ 8 mm through hole in the bottom panel allows the adjustment of the independent plastic glide by using a S6 mm allen wrench or both cross and blade screwdriver.

Just like all other INTEGRATO levellers, the capacity loading is 175 Kg each.

175 Kg per piece

ADJUSTMENT 7 - 17 mm

INSTALLATION