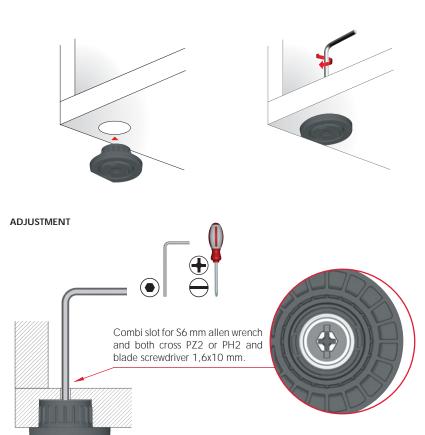

## **INTEGRATO Z**

INTEGRATO Z is a further development within the INTEGRATO family. It is conceived for heavy duty furniture whose construction has weightbearing bottoms.

The leveller is installed into the bottom panel by operating a  $\emptyset$ 30 mm boring with a 16 mm depth, thus requiring a minimum 18 mm thickness. A  $\emptyset$ 8 mm through hole in the bottom panel allows the adjustment of the independent plastic glide by using a S6 mm allen wrench or both cross and blade screwdriver.

Just like all other INTEGRATO levellers, the capacity loading is 175 Kg each.

175 Kg per piece

ADJUSTMENT 7 - 17 mm

INSTALLATION