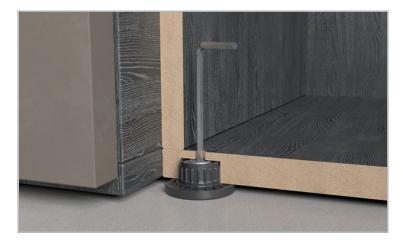

## **INTEGRATO Z**

INTEGRATO Z is a further development within the INTEGRATO family. It is conceived for heavy duty furniture whose construction has weightbearing bottoms.

The leveller is installed into the bottom panel by operating a  $\emptyset$ 30 mm boring with a 16 mm depth, thus requiring a minimum 18 mm thickness. A  $\emptyset$ 8 mm through hole in the bottom panel allows the adjustment of the independent plastic glide by using a S6 mm allen wrench or both cross and blade screwdriver.