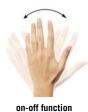

## LED CONVERTER NOT INCLUDED. TO BE ORDERED SEPARATELY

Luminaires connected to JOY D-MOTION are turned on and off by a fast movement of the hand in front of the sensor. Holding the hand still in front of the sensor can adjust the brightness (dimmer function) and the setting saved until it is next changed (memory function).