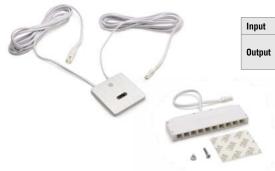

## JOY D-MOTION

dimmable touchless switch

| Code    | Input | Outup | Power | Connectors |
|---------|-------|-------|-------|------------|
| 1785405 | 24Vdc | 24Vdc | 72W   | Micro24    |
| 1785432 | 24Vdc | 24Vdc | 72W   | Micro24    |

| Input  | 2000mm Micro24 male         |  |  |
|--------|-----------------------------|--|--|
| Output | 2000mm Micro24 female       |  |  |
|        | 10-ways Micro24 distributor |  |  |