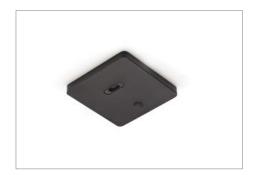

## JOY D-MOTION

dimmable touchless switch

| Code    | Input | Outup | Power | Connectors |
|---------|-------|-------|-------|------------|
| 1785405 | 24Vdc | 24Vdc | 72W   | Micro24    |
| 1785432 | 24Vdc | 24Vdc | 72W   | Micro24    |

## **FINISHES**

M BLACK MATT