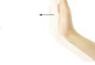

## LED CONVERTER NOT INCLUDED. TO BE ORDERED SEPARATELY

Luminaires connected to JOY D-MOTION are turned on and off by a fast movement of the hand in front of the sensor. Holding the hand still in front of the sensor can adjust the brightness (dimmer function) and the setting saved until it is next changed (memory function).

(€ ♦ 🖒

dimmer function

colour selection

With three fast movements of the hand in front of the sensor, it is possible to select the colour temperature of the D-MOTION luminaire connected to JOY D-MOTION. Selecting the colour enables the luminaires to be set on one of the two temperatures (e.g. 2700K or 4000K) in "white changeable" mode.